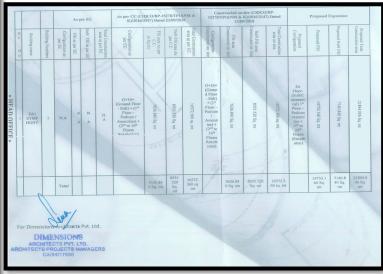

### **SEAC Specific Conditions -**

| 1. | PP to submit IOD/IOA/Concession Document/Plan Approval or any other form of documents as applicable clarifying its conformity with local planning rules and provisions as per the Circular dated 30.01.2014 issued by the Environment Department, Govt. of Maharashtra. | Commencement Certificate Letter received File No. CIDCO/BP-15278/TPO(NM&K)/2016/3147 dated 31.12.2021 for the FSI area of 12767.686 sq. m. With corresponding non FSI area of 7103.242 sq. m., TCA comes to 19870.928 sq. m. as per the plan attached as Annexure I. |
|----|-------------------------------------------------------------------------------------------------------------------------------------------------------------------------------------------------------------------------------------------------------------------------|----------------------------------------------------------------------------------------------------------------------------------------------------------------------------------------------------------------------------------------------------------------------|
| 2. | PP to obtain following revised NOCs: A) Water Supply, B) Sewer Connection C) SWD Remark D) CFO NOC E) Tree NOC                                                                                                                                                          | <ul> <li>We have received CFO NOC dated</li> <li>We have received Water NOC; SWD NOC &amp; Sewer NOC dated 21.07.2022;</li> <li>We have made an application for Tree NOC dtd. 13.01.2022</li> <li>Copies of the same attached as Annexure II.</li> </ul>             |
| 3. | PP to submit revise architect certificate with CC wise FSI, NON_FSI construction done onsite.                                                                                                                                                                           | Revised Architect certificate & FSI, NON_FSI breakup is attached as Annexure II.                                                                                                                                                                                     |
| 4. | PP to maintain 3 Mtr. Distance between Transformer & DG set                                                                                                                                                                                                             | We have maintained 3 Mtr. Distance between Transformer & DG set. Revised layout is submitted.                                                                                                                                                                        |
| 5. | PP to maintain 1.5 Mtr. Distance between Boundary wall & STP, OWC                                                                                                                                                                                                       | We have maintained 1.5 Mtr. Distance between Boundary wall & STP, OWC Revised layout is submitted.                                                                                                                                                                   |
| 6. | PP to reduce discharge of treated water upto 35%. PP to submit the undertaking from concerned authority/agency/third party regarding use of excess treated water.                                                                                                       | We have reduced the discharge of treated water upto 35% & undertaking for use of excess treated water is attached as Annexure IV.                                                                                                                                    |
| 7. | PP to submit cross section of roads at four places showing cleat road with side margins provided from building line/ compound wall etc for services like drainage lines, plantation, parking etc.                                                                       |                                                                                                                                                                                                                                                                      |
| 8. | PP to provide adequate 2-wheeler parking as per prevailing DCR & accordingly revise parking layout & parking statement.                                                                                                                                                 | Condition is noted. We have provided 52 nos. of Two-Wheeler Parking.                                                                                                                                                                                                 |
|    |                                                                                                                                                                                                                                                                         | 4W 2W                                                                                                                                                                                                                                                                |

|     |                                                                                                                                                                                                                                                                                                        | Total Parking Provision 146 52                                                                                |  |
|-----|--------------------------------------------------------------------------------------------------------------------------------------------------------------------------------------------------------------------------------------------------------------------------------------------------------|---------------------------------------------------------------------------------------------------------------|--|
|     |                                                                                                                                                                                                                                                                                                        | Parking with Charging Facility 21 0                                                                           |  |
| SEI | AA Specific Conditions -                                                                                                                                                                                                                                                                               |                                                                                                               |  |
| 1.  | This EC is restricted upto 74.50 m height only as per CFO NOC dated 24.09.2021                                                                                                                                                                                                                         | Condition is noted.                                                                                           |  |
| 2.  | PP to keep open space unpaved so as to ensure permeability of water. However, whenever paving is deemed necessary, PP to provide grass pavers of suitable types & strength to increase the water permeable mother earth area up to 1/3rd of plot area as well as allow effective fire tender movement. | Condition is noted.                                                                                           |  |
| 3.  | PP to achieve at least 5% of total energy requirement from solar/other renewable sources.                                                                                                                                                                                                              | Condition is noted.                                                                                           |  |
| 4.  | PP Shall comply with Standard EC conditions mentioned in the Office Memorandum issued by Mo@F& CC vide F.No.22-34/2018-IA.III dt.04.01.2019.                                                                                                                                                           | Condition is noted.                                                                                           |  |
| 5.  | SEIAA after deliberation decided 10 grant Environment Clearance for- FSI- 12,767.686 sq.m. Non-FSI – 7,103.242 sq.m. Total BUA – 19,870.928 sq.m (Plan Approval noCIDCO/BP15278/TPO(NM&K)/2016/3147 dated 31.12.2021).                                                                                 | Yes, we received the EC for FSI- 12,767.686 sq.m<br>Non-FSI – 7,103.242 sq.m. Total BUA – 19,870.928<br>sq.m. |  |