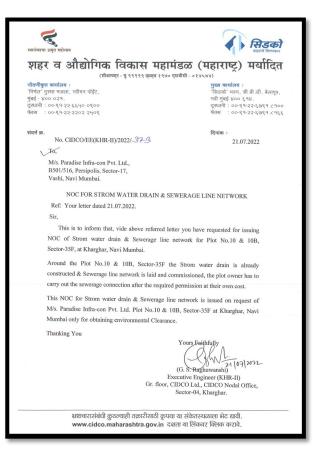

### **SEAC Specific Conditions -**

| 1. | PP to submit IOD/IOA/Concession Document/Plan Approval or any other form of documents as applicable clarifying its conformity with local planning rules and provisions as per the Circular dated 30.01.2014 issued by the Environment Department, Govt. of Maharashtra. | Commencement Certificate Letter received File No. CIDCO/BP-15278/TPO(NM&K)/2016/3147 dated 31.12.2021 for the FSI area of 12767.686 sq. m. With corresponding non FSI area of 7103.242 sq. m., TCA comes to 19870.928 sq. m. as per the plan attached as Annexure I. |
|----|-------------------------------------------------------------------------------------------------------------------------------------------------------------------------------------------------------------------------------------------------------------------------|----------------------------------------------------------------------------------------------------------------------------------------------------------------------------------------------------------------------------------------------------------------------|
| 2. | PP to obtain following revised NOCs: A) Water Supply, B) Sewer Connection C) SWD Remark D) CFO NOC E) Tree NOC                                                                                                                                                          | <ul> <li>We have received CFO NOC dated</li> <li>We have received Water NOC; SWD NOC &amp; Sewer NOC dated 21.07.2022;</li> <li>We have made an application for Tree NOC dtd. 13.01.2022</li> <li>Copies of the same attached as Annexure II.</li> </ul>             |
| 3. | PP to submit revise architect certificate with CC wise FSI, NON_FSI construction done onsite.                                                                                                                                                                           | Revised Architect certificate & FSI, NON_FSI breakup is attached as Annexure II.                                                                                                                                                                                     |
| 4. | PP to maintain 3 Mtr. Distance between Transformer & DG set                                                                                                                                                                                                             | We have maintained 3 Mtr. Distance between Transformer & DG set. Revised layout is submitted.                                                                                                                                                                        |
| 5. | PP to maintain 1.5 Mtr. Distance between Boundary wall & STP, OWC                                                                                                                                                                                                       | We have maintained 1.5 Mtr. Distance between Boundary wall & STP, OWC Revised layout is submitted.                                                                                                                                                                   |
| 6. | PP to reduce discharge of treated water upto 35%. PP to submit the undertaking from concerned authority/agency/third party regarding use of excess treated water.                                                                                                       | We have reduced the discharge of treated water upto 35% & undertaking for use of excess treated water is attached as Annexure IV.                                                                                                                                    |
| 7. | PP to submit cross section of roads at four places showing cleat road with side margins provided from building line/ compound wall etc for services like drainage lines, plantation, parking etc.                                                                       |                                                                                                                                                                                                                                                                      |
| 8. | PP to provide adequate 2-wheeler parking as per prevailing DCR & accordingly revise parking layout & parking statement.                                                                                                                                                 | Condition is noted. We have provided 52 nos. of Two-Wheeler Parking.                                                                                                                                                                                                 |
|    |                                                                                                                                                                                                                                                                         | 4W 2W                                                                                                                                                                                                                                                                |